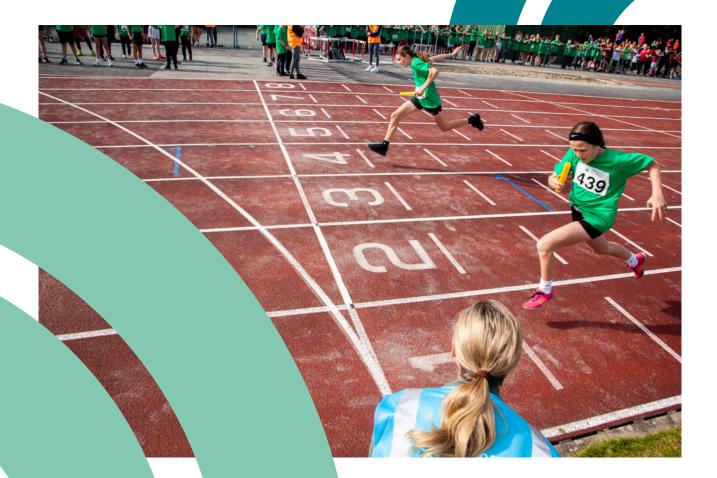

# Dormant Accounts Funding

Tranche 2 Funding Allocations 2022

# €5.5m

# Total investment from Sport Ireland Tranche 2 2022 Dormant Accounts

To support the development of future leaders in sport, €300,000 has been invested in Youth Leadership programmes across a variety of National Governing Bodies.